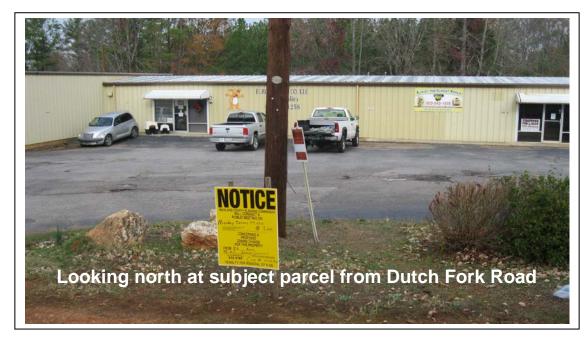

#### Conclusion

The subject parcel contains an existing commercial structure and is being utilized as a pet supply store. The surrounding area is characterized by commercial and institutional uses. The two parcels contiguous to the west of the subject parcel were rezoned to General Commercial District (GC) in 2007 (case number 07-46MA Ordinance No. 086-07HR) and are part of Stanick Sheet Metal and Roofing. To the east of the subject parcel are four General Commercial District (GC) zoned parcels that were rezoned from Rural District (RU) to General Commercial District in 2005 (case number 05-60MA Ordinance No. 040-05HR). The three General Commercial District (GC) parcels with frontage along Dutch Fork Road contain businesses. The parcel adjacent to the east of the subject parcel contains a barber shop and food store. Moving further east towards Mount Vernon Church Road, the parcels are currently being utilized by a Jet Ski repair shop and a vegetable stand. South of the subject parcel is the Heritage at Lowman, a r etirement/assisted living facility. The H eritage at Lowman was rezoned from Planned Development District (PDD) to Planned Development District (PDD) in 2006 (case 06-051MA Ordinance No.013-07HR).