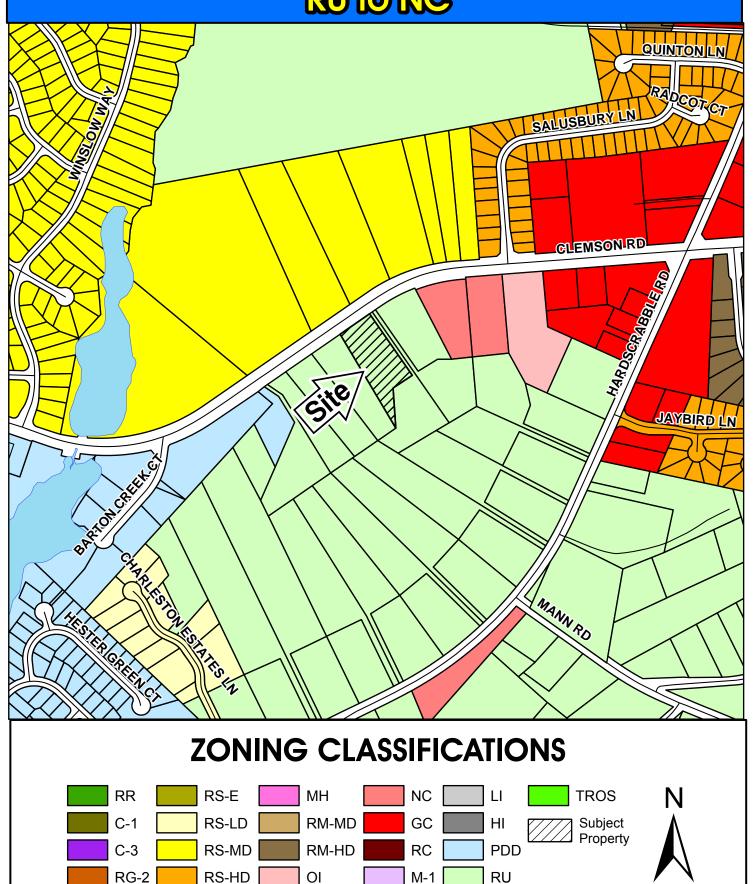

| Direction | <b>Existing Zoning</b> | Use                         |
|-----------|------------------------|-----------------------------|
| North:    | RS-MD                  | Residence                   |
| South:    | RU                     | Undeveloped and residential |
| East:     | RU                     | Residence                   |
| West:     | RU                     | Residence                   |

#### Plans & Policies

The <u>2009 Richland County Comprehensive Plan "Future Land Use Map"</u> designates this area as **Suburban** in the **North East Planning Area**.

#### **North East Area**

<u>Objective</u>: Commercial/Office activities should be located at traffic junctions or areas where existing commercial and office uses are located. These uses should not encroach on established residential areas.

<u>Non-Compliance</u>: The staff is of the opinion that the proposed change in zoning is not appropriate at this time considering the mixture of residential and Institutional uses in the area. In the immediate area there are a number of residentially developed parcels, a place of worship, and an office development.

#### Conclusion

The subject parcel contains an existing, brick, residential structure surrounded in all four directions by other residential structures. Otherwise, the surrounding area is characterized by well-established, large-lot residential homes and commercial/office related uses further to the east and west located near the intersections of Hardscrabble Road and Barton Creek Court.. The parcel is located five hundred and forty (540) feet east of Planned Development District (PDD) zoned property which is currently being utilized as an office development (Palmetto Family Medicine). East of the subject parcel are a number of Neighborhood Commercial District (NC) parcels that were rezoned in 2007 (Ordinance No. 073-07HR). However, the Neighborhood Commercial parcels remain residential and have yet to be developed commercially. There is also a place of worship one hundred and ninety two (192) feet west of the subject parcel on Clemson Road.