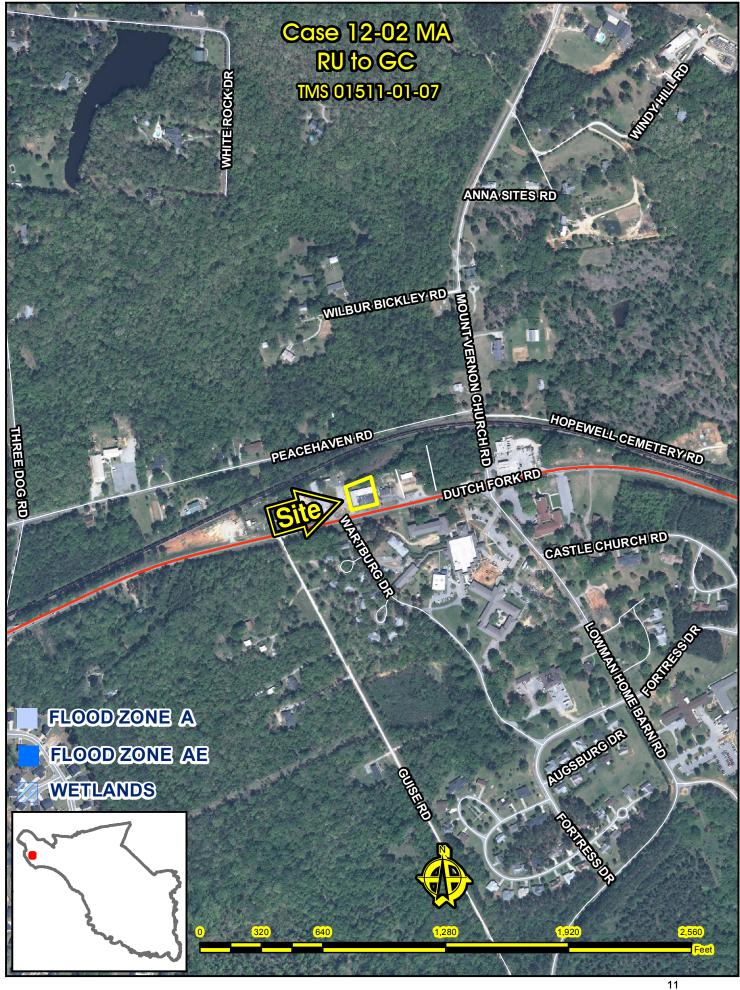

#### Map Amendment Staff Report

PC MEETING DATE: January 9, 2011

RC PROJECT: 12-02 MA

APPLICANT: Randall Mosteller PROPERTY OWNER: Mr. and Mrs. Mosteller

LOCATION: 2140 Dutch Fork Road

TAX MAP NUMBER: 01511-01-07

ACREAGE: .40
EXISTING ZONING: RU
PROPOSED ZONING: GC

PC SIGN POSTING: December 9, 2011

| Direction | Existing Zoning | Use                             |
|-----------|-----------------|---------------------------------|
| North:    | RU              | Undeveloped                     |
| South:    | PDD             | Heritage at Lowman              |
| East:     | GC              | Barber shop and food store      |
| West:     | GC              | Stanick Sheet Metal and Roofing |

#### **Traffic Impact**

The 2011 SCDOT traffic count (Station # 145) located east of the subject parcel on Dutch Fork Road identifies 20,100 Average Daily Trips (ADT's). Dutch Fork Road is classified as a two lane undivided Minor Arterial, maintained by SCDOT with a design capacity of 10,800 ADT's. Dutch Fork Road is currently operating at Level of Service (LOS) "F". It should be noted that the traffic count station is located 2.72 miles southeast of the subject parcel near the intersection of Bickley Road and Dutch Fork Road.

#### Conclusion

The subject parcel contains an existing commercial structure and is being utilized as a pet supply store. The surrounding area is characterized by commercial and institutional uses. The two parcels contiguous to the west of the subject parcel were rezoned to General Commercial District (GC) in 2007 (case number 07-46MA Ordinance No. 086-07HR) and are part of Stanick Sheet Metal and Roofing. To the east of the subject parcel are four General Commercial District (GC) zoned parcels that were rezoned from Rural District (RU) to General Commercial District in 2005 (case number 05-60MA Ordinance No. 040-05HR). The three General Commercial District (GC) parcels with frontage along Dutch Fork Road contain businesses. The parcel adjacent to the east of the subject parcel contains a barber shop and food store. Moving further east towards Mount Vernon Church Road, the parcels are currently being utilized by a Jet Ski repair shop and a vegetable stand. South of the subject parcel is the Heritage at Lowman, a r etirement/assisted living facility. The H eritage at Lowman was rezoned from Planned Development District (PDD) to Planned Development District (PDD) in 2006 (case 06-051MA Ordinance No.013-07HR).