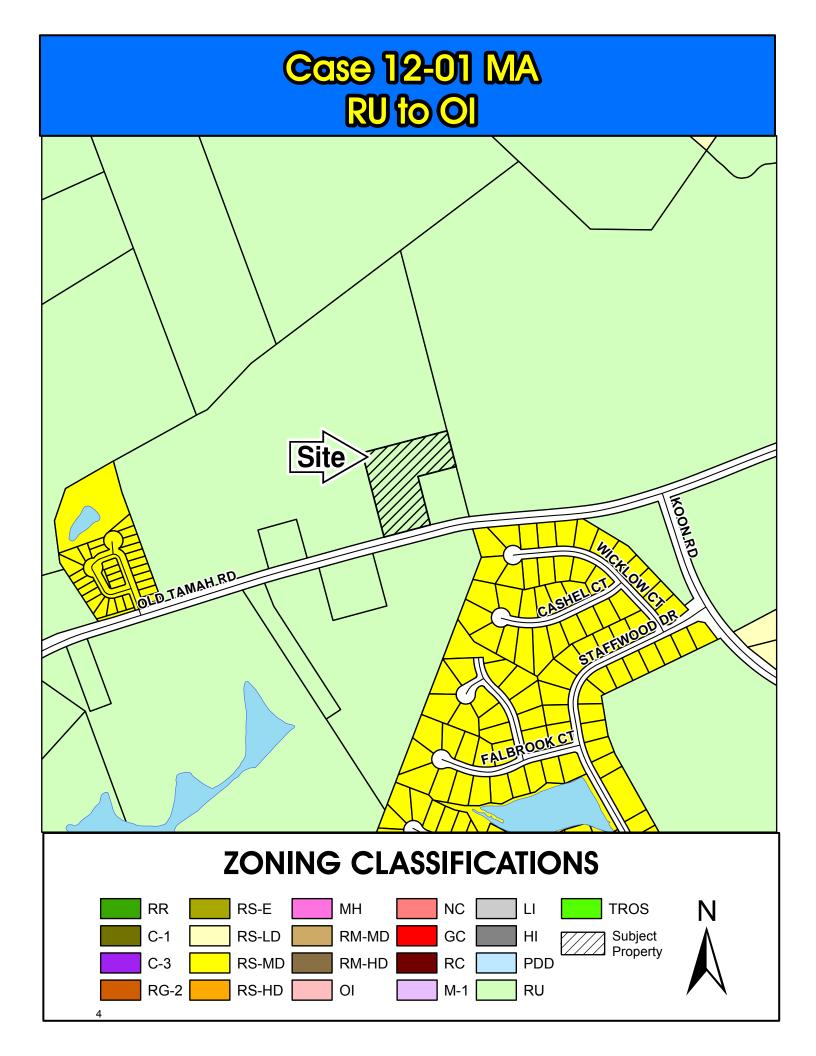

#### Map Amendment Staff Report

PC MEETING DATE: January 9, 2012

RC PROJECT: 12-01 MA APPLICANT: Kevin Stanley

PROPERTY OWNER: Lexington County Health Service District, Inc.

LOCATION: Old Tamah Road

TAX MAP NUMBER: 03500-04-37

ACREAGE: 3.5
EXISTING ZONING: RU
PROPOSED ZONING: OI

PC SIGN POSTING: December 9, 2011

#### **Background /Zoning History**

The current zoning, Rural District (RU), reflects the original zoning as adopted September 7, 1977.

The parcel contains two hundred and fifty (250) feet of frontage on Old Tamah Road.

| Direction | Existing Zoning | Use                                           |
|-----------|-----------------|-----------------------------------------------|
| North:    | RU              | Undeveloped                                   |
| South:    | RU/RU           | Residence/ Dentist Office                     |
| East:     | RU              | Dutch Fork Middle and Dutch Fork High Schools |
| West:     | RU              | Residence                                     |

## CASE 12-01 MA From RU to OI

TMS# 03500-04-37

Old Tamah Road