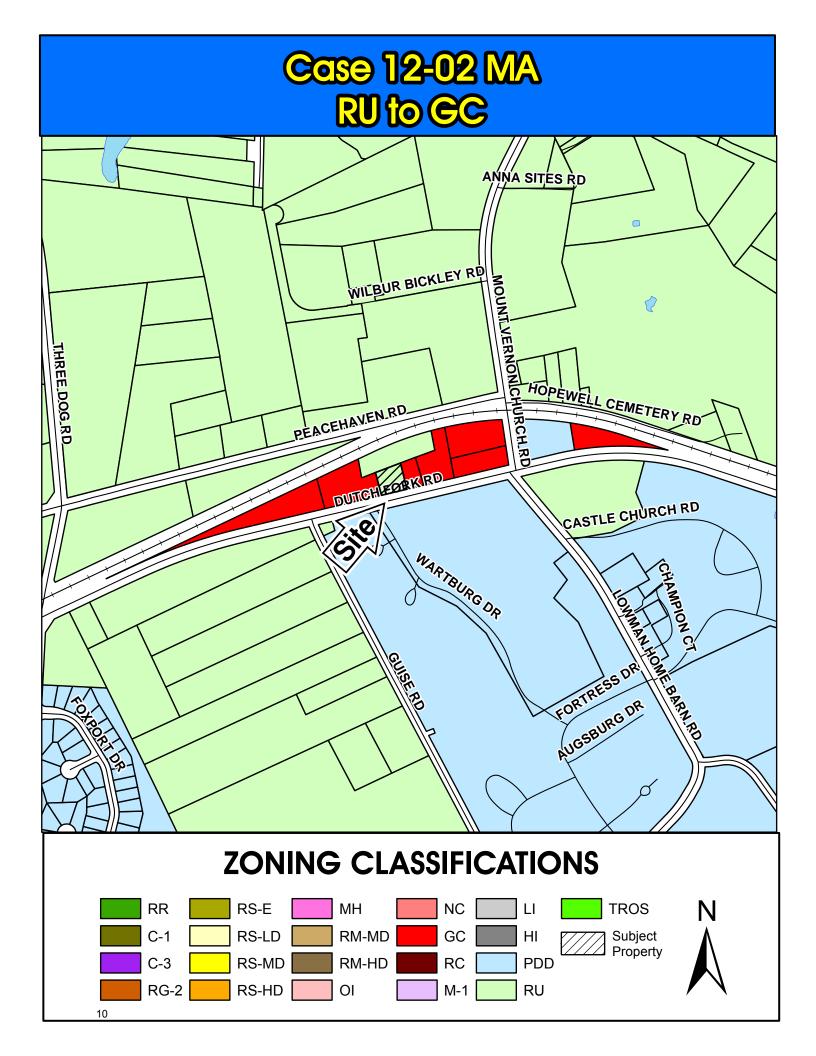

#### **MAP AMENDMENTS**

Case #12-01 MA
 Lexington County Health Services District, Inc.
 Kevin Stanley
 RU to 0I (3.5 acres)
 Old Tamah Rd.
 TMS# 03500-04-37
 Page 1

December 2011 minutes

2. Case #12-02 MA
E. Randall Mosteller
RU to GC (0.40 acres)
Hwy. 76/Dutch Fork Rd.
TMS# 01511-01-07
Page 7

| Direction | Existing Zoning | Use                             |
|-----------|-----------------|---------------------------------|
| North:    | RU              | Undeveloped                     |
| South:    | PDD             | Heritage at Lowman              |
| East:     | GC              | Barber shop and food store      |
| West:     | GC              | Stanick Sheet Metal and Roofing |

#### **Plans & Policies**

The <u>2009 Richland County Comprehensive Plan "Future Land Use Map"</u> designates this area as **Priority Investment Area** in the **North West Planning Area**.

#### **North West Area**

<u>Objective</u>: Commercial/Office activities should be located along arterial roads, traffic junctions, or areas where existing commercial and office uses are located.

<u>Compliance</u>: The subject property is located on a minor arterial road where contiguous properties, east and west, are zoned commercially and utilized as such.

#### Conclusion

The subject parcel contains an existing commercial structure and is being utilized as a pet supply store. The surrounding area is characterized by commercial and institutional uses. The two parcels contiguous to the west of the subject parcel were rezoned to General Commercial District (GC) in 2007 (case number 07-46MA Ordinance No. 086-07HR) and are part of Stanick Sheet Metal and Roofing. To the east of the subject parcel are four General Commercial District (GC) zoned parcels that were rezoned from Rural District (RU) to General Commercial District in 2005 (case number 05-60MA Ordinance No. 040-05HR). The three General Commercial District (GC) parcels with frontage along Dutch Fork Road contain businesses. The parcel adjacent to the east of the subject parcel contains a barber shop and food store. Moving further east towards Mount Vernon Church Road, the parcels are currently being utilized by a Jet Ski repair shop and a vegetable stand. South of the subject parcel is the Heritage at Lowman, a r etirement/assisted living facility. The H eritage at Lowman was rezoned from Planned Development District (PDD) to Planned Development District (PDD) in 2006 (case 06-051MA Ordinance No.013-07HR).