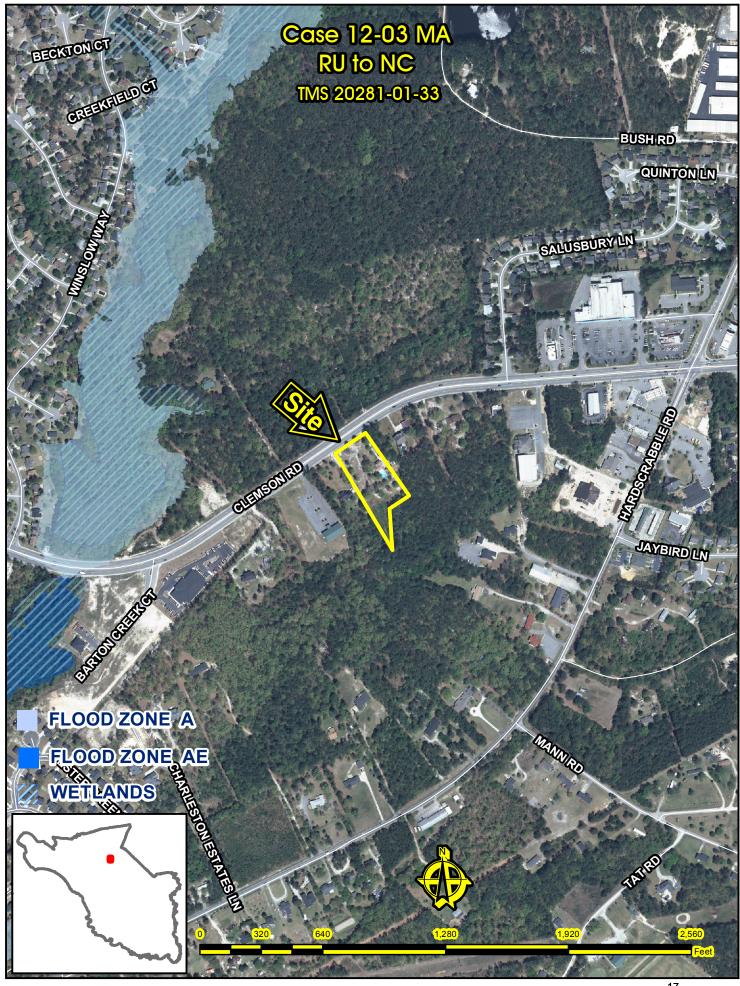

#### Map Amendment Staff Report

PC MEETING DATE: January 9, 2011

RC PROJECT: 12-03 MA
APPLICANT: Novella Taylor

PROPERTY OWNER: Peter and Debra Giglotti

LOCATION: 2233 Clemson Road

TAX MAP NUMBER: 20281-01-33

ACREAGE: 1.95
EXISTING ZONING: RU
PROPOSED ZONING: NC

PC SIGN POSTING: December 9, 2011

#### **Background /Zoning History**

The current zoning, Rural District (RU), reflects the original zoning as adopted September 7, 1977.

The parcel contains one hundred and eighty two (182) feet of frontage on Clemson Road.

#### Conclusion

The subject parcel contains an existing, brick, residential structure surrounded in all four directions by other residential structures. Otherwise, the surrounding area is characterized by well-established, large-lot residential homes and commercial/office related uses further to the east and west located near the intersections of Hardscrabble Road and Barton Creek Court.. The parcel is located five hundred and forty (540) feet east of Planned Development District (PDD) zoned property which is currently being utilized as an office development (Palmetto Family Medicine). East of the subject parcel are a number of Neighborhood Commercial District (NC) parcels that were rezoned in 2007 (Ordinance No. 073-07HR). However, the Neighborhood Commercial parcels remain residential and have yet to be developed commercially. There is also a place of worship one hundred and ninety two (192) feet west of the subject parcel on Clemson Road.