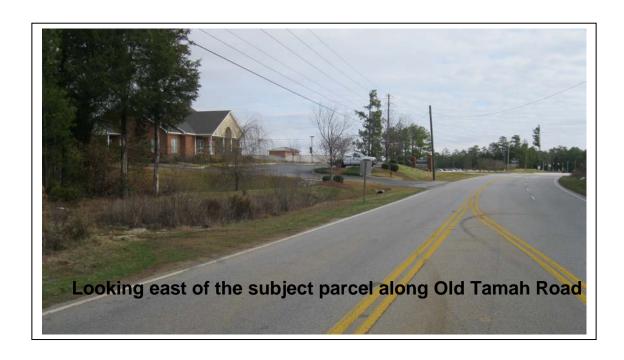

#### Map Amendment Staff Report

PC MEETING DATE: January 9, 2012

RC PROJECT: 12-01 MA APPLICANT: Kevin Stanley

PROPERTY OWNER: Lexington County Health Service District, Inc.

LOCATION: Old Tamah Road

TAX MAP NUMBER: 03500-04-37

#### **Background /Zoning History**

The current zoning, Rural District (RU), reflects the original zoning as adopted September 7, 1977.

The parcel contains two hundred and fifty (250) feet of frontage on Old Tamah Road.

#### **Traffic Impact**

The 2010 SCDOT traffic count (Station # 573) located east of the subject parcel on Old Tamah Road identifies 2,800 Average Daily Trips (ADT's). Old Tamah Road is classified as a two lane undivided Collector, maintained by SCDOT with a design capacity of 8,600 ADT's. Old Tamah Road is currently operating at Level of Service (LOS) "A".