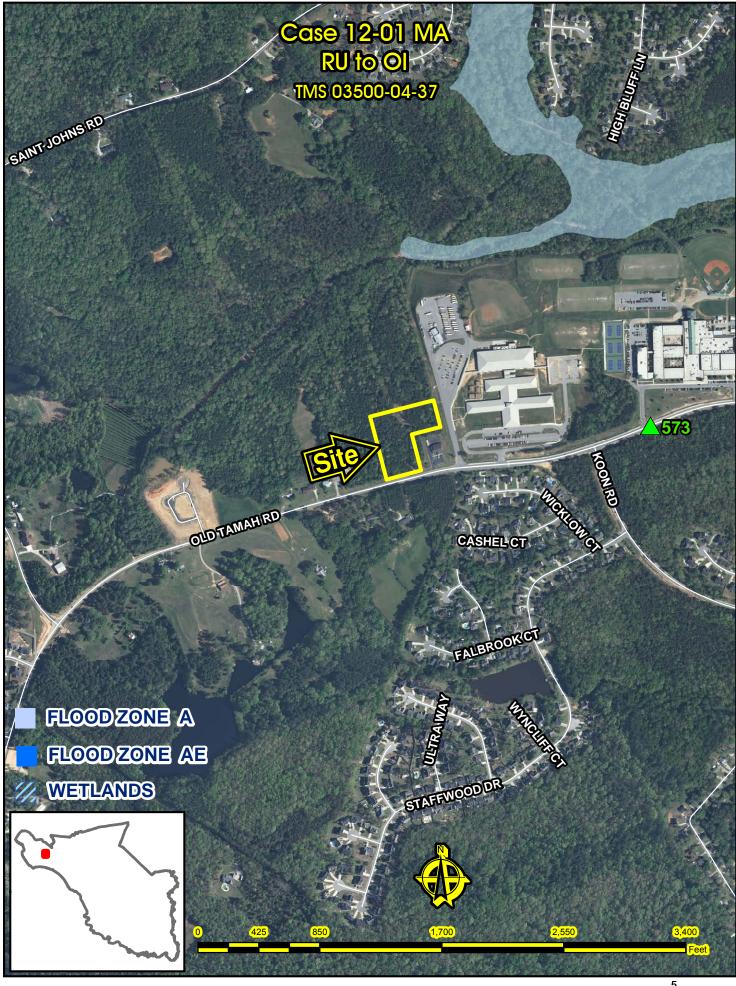

#### **Traffic Impact**

The 2010 SCDOT traffic count (Station # 573) located east of the subject parcel on Old Tamah Road identifies 2,800 Average Daily Trips (ADT's). Old Tamah Road is classified as a two lane undivided Collector, maintained by SCDOT with a design capacity of 8,600 ADT's. Old Tamah Road is currently operating at Level of Service (LOS) "A".

#### Conclusion

The subject parcel is wooded and undeveloped. The property has mild slopes and is heavily vegetated. The surrounding area is characterized by scattered larger lot residential parcels, farm and pastureland, developed subdivisions, such as Ridgecreek and Kingston Village, as well as institutional uses such as Dutch Fork Middle and Dutch Fork High school. The parcel is contiguous to a Rural District (RU) zoned parcel which contains an office use. A dental office which was established with a S pecial Exception (99-137SE) under the previous Land Development Code is presently allowed to operate as a legal non-conforming use. West of the subject parcel are a number of RU parcels that contain residential uses. There is also a (Residential Single-family Medium Density District) RS-MD zoned subdivision (Kingston Village, case number 06-58MA Ordinance No. 117-06HR) with less than fifty lots, located twelve hundred and twenty three (1223) feet west of the subject parcel on Old Tamah Road.

Water service would be provided by the City of Columbia and sewer service would be provided by Richland County. There is a fire hydrant located on site along Old Tamah Road. The Dutch Fork/Ballentine fire station (station number 20) is located on Broad River Road, approximately 1.83 miles south west of the subject parcel.

## CASE 12-01 MA From RU to OI

TMS# 03500-04-37

Old Tamah Road