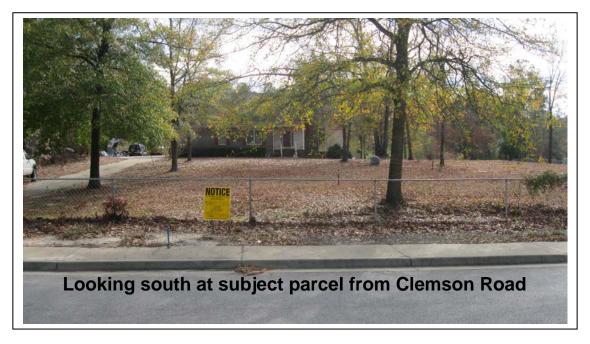

#### **Background /Zoning History**

The current zoning, Rural District (RU), reflects the original zoning as adopted September 7, 1977.

The parcel contains one hundred and eighty two (182) feet of frontage on Clemson Road.

#### Conclusion

The subject parcel contains an existing, brick, residential structure surrounded in all four directions by other residential structures. Otherwise, the surrounding area is characterized by well-established, large-lot residential homes and commercial/office related uses further to the east and west located near the intersections of Hardscrabble Road and Barton Creek Court.. The parcel is located five hundred and forty (540) feet east of Planned Development District (PDD) zoned property which is currently being utilized as an office development (Palmetto Family Medicine). East of the subject parcel are a number of Neighborhood Commercial District (NC) parcels that were rezoned in 2007 (Ordinance No. 073-07HR). However, the Neighborhood Commercial parcels remain residential and have yet to be developed commercially. There is also a place of worship one hundred and ninety two (192) feet west of the subject parcel on Clemson Road.