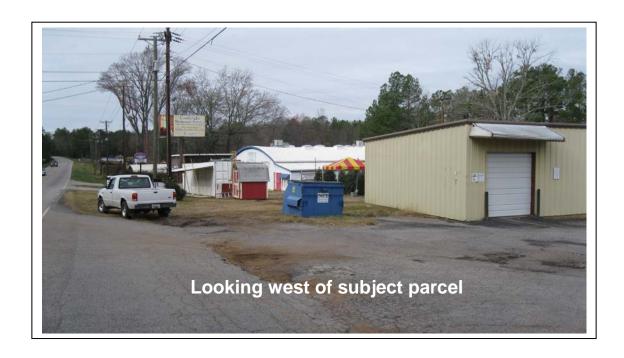

#### Conclusion

The subject parcel contains an existing, brick, residential structure surrounded in all four directions by other residential structures. Otherwise, the surrounding area is characterized by well-established, large-lot residential homes and commercial/office related uses further to the east and west located near the intersections of Hardscrabble Road and Barton Creek Court.. The parcel is located five hundred and forty (540) feet east of Planned Development District (PDD) zoned property which is currently being utilized as an office development (Palmetto Family Medicine). East of the subject parcel are a number of Neighborhood Commercial District (NC) parcels that were rezoned in 2007 (Ordinance No. 073-07HR). However, the Neighborhood Commercial parcels remain residential and have yet to be developed commercially. There is also a place of worship one hundred and ninety two (192) feet west of the subject parcel on Clemson Road.

Staff is of the opinion that the proposed map amendment would have minimal negative impact on existing public facilities, other than transportation. Currently the level of service (LOS) on Clemson Road shows that it is operating at capacity. As the NC zoned parcels in the vicinity have yet to develop, rezoning additional parcels to this classification would be out of character with the remaining residential properties located mid-block between the intersections of Hardscrabble Road and Barton Creek Court. Staff cannot support the rezoning request based upon the existing residential zonings and the lack of existing commercial uses within the immediate vicinity.